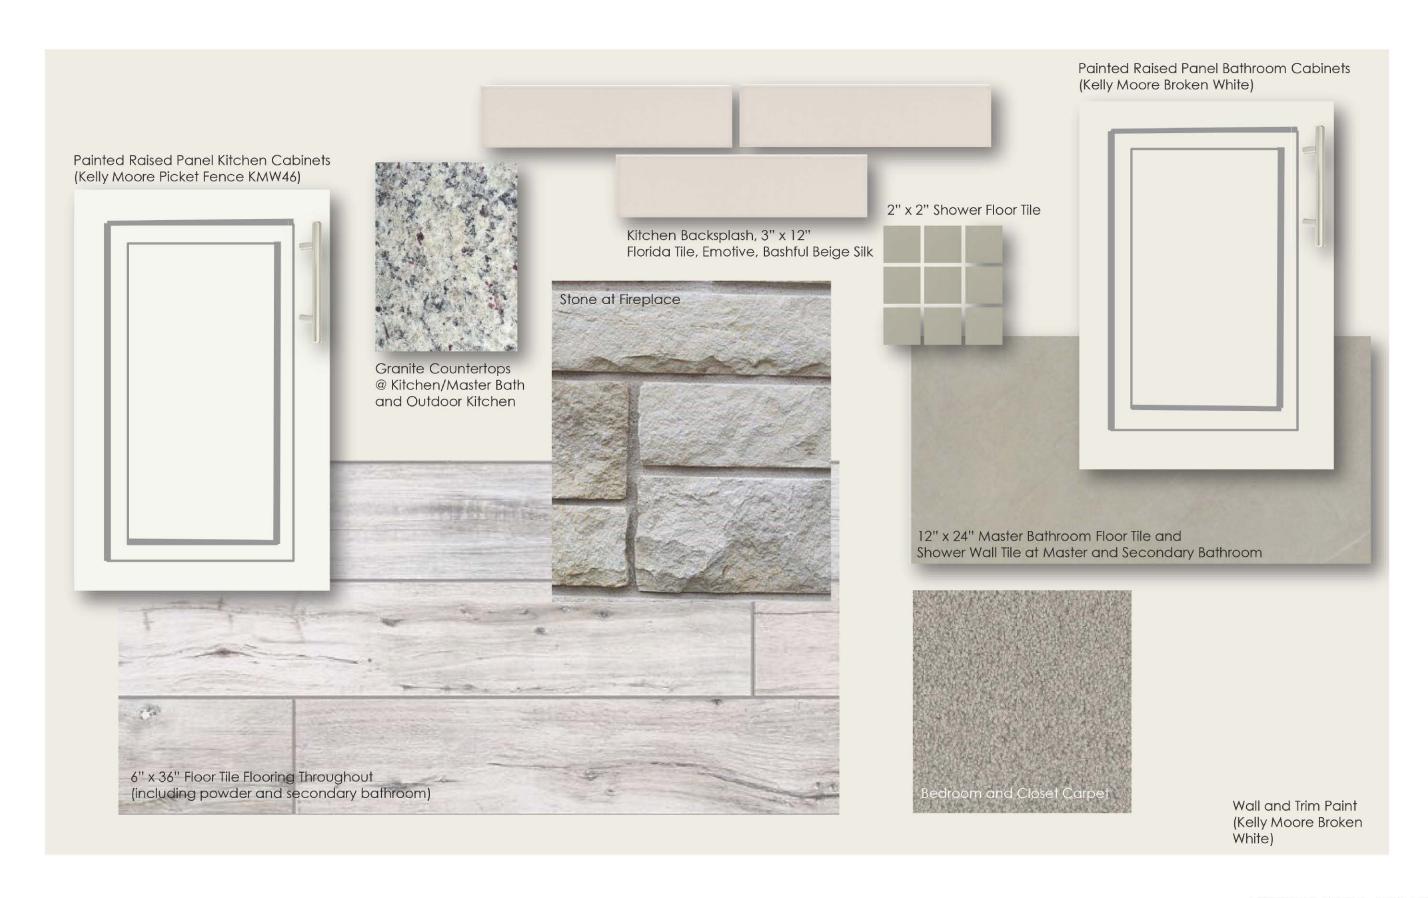

| LB-1                         | LB-2              | LB-3                   | LB-4                |                         |
| GRAY LEUDERS        |                                 | GL-1                           | GL-2                         |                   | GL-3                   | GL-4                |                         |
| CREAM LIMESTONE     |                                 | CL-1                           | CL-2                         |                   | CL-3                   | CL-4                |                         |
| SILVER MIST         | SM-1                            | SM-2                           |                              |                   |                        |                     |                         |



















**Island Pendant** 





**Bath Vanity** 





VINEYARD GARDEN HOMES