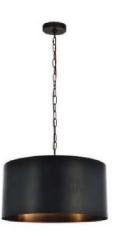

| LB-1                         | LB-2              | LB-3                   | LB-4                |                         |
| GRAY LEUDERS        |                                 | GL-1                           | GL-2                         |                   | GL-3                   | GL-4                |                         |
| CREAM LIMESTONE     |                                 | CL-1                           | CL-2                         |                   | CL-3                   | CL-4                |                         |
| SILVER MIST         | SM-1                            | SM-2                           |                              |                   |                        |                     |                         |



















**Island Pendant** 





**Bath Vanity** 





VINEYARD GARDEN HOMES