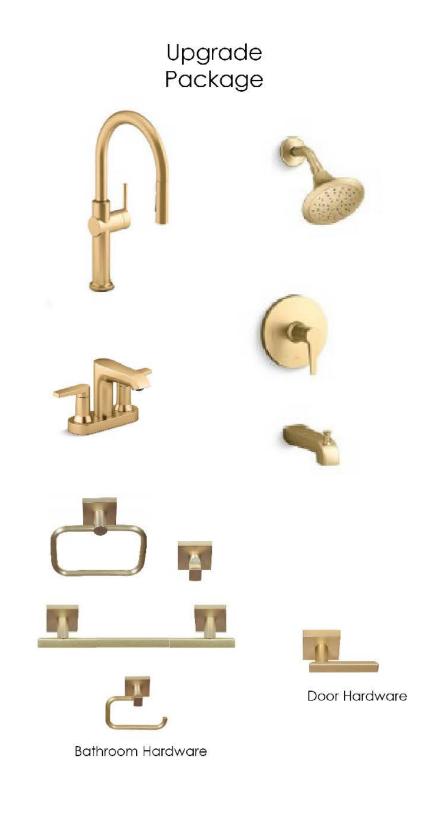

| LB-4                |                         |
| GRAY LEUDERS        |                                 | GL-1                           | GL-2                         |                   | GL-3                   | GL-4                |                         |
| CREAM LIMESTONE     |                                 | CL-1                           | CL-2                         |                   | CL-3                   | CL-4                |                         |
| SILVER MIST         | SM-1                            | SM-2                           |                              |                   |                        |                     |                         |



















**Island Pendant** 





**Bath Vanity** 





VINEYARD GARDEN HOMES