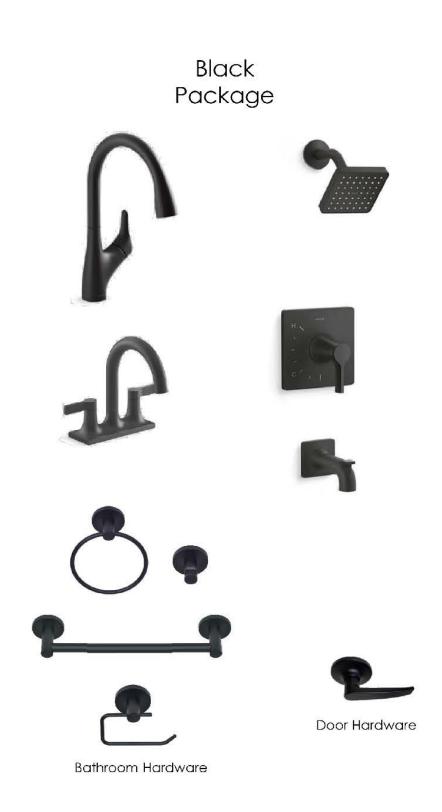

| LB-4                |                         |
| GRAY LEUDERS        |                                 | GL-1                           | GL-2                         |                   | GL-3                   | GL-4                |                         |
| CREAM LIMESTONE     |                                 | CL-1                           | CL-2                         |                   | CL-3                   | CL-4                |                         |
| SILVER MIST         | SM-1                            | SM-2                           |                              |                   |                        |                     |                         |



















**Island Pendant** 





**Bath Vanity** 





VINEYARD GARDEN HOMES