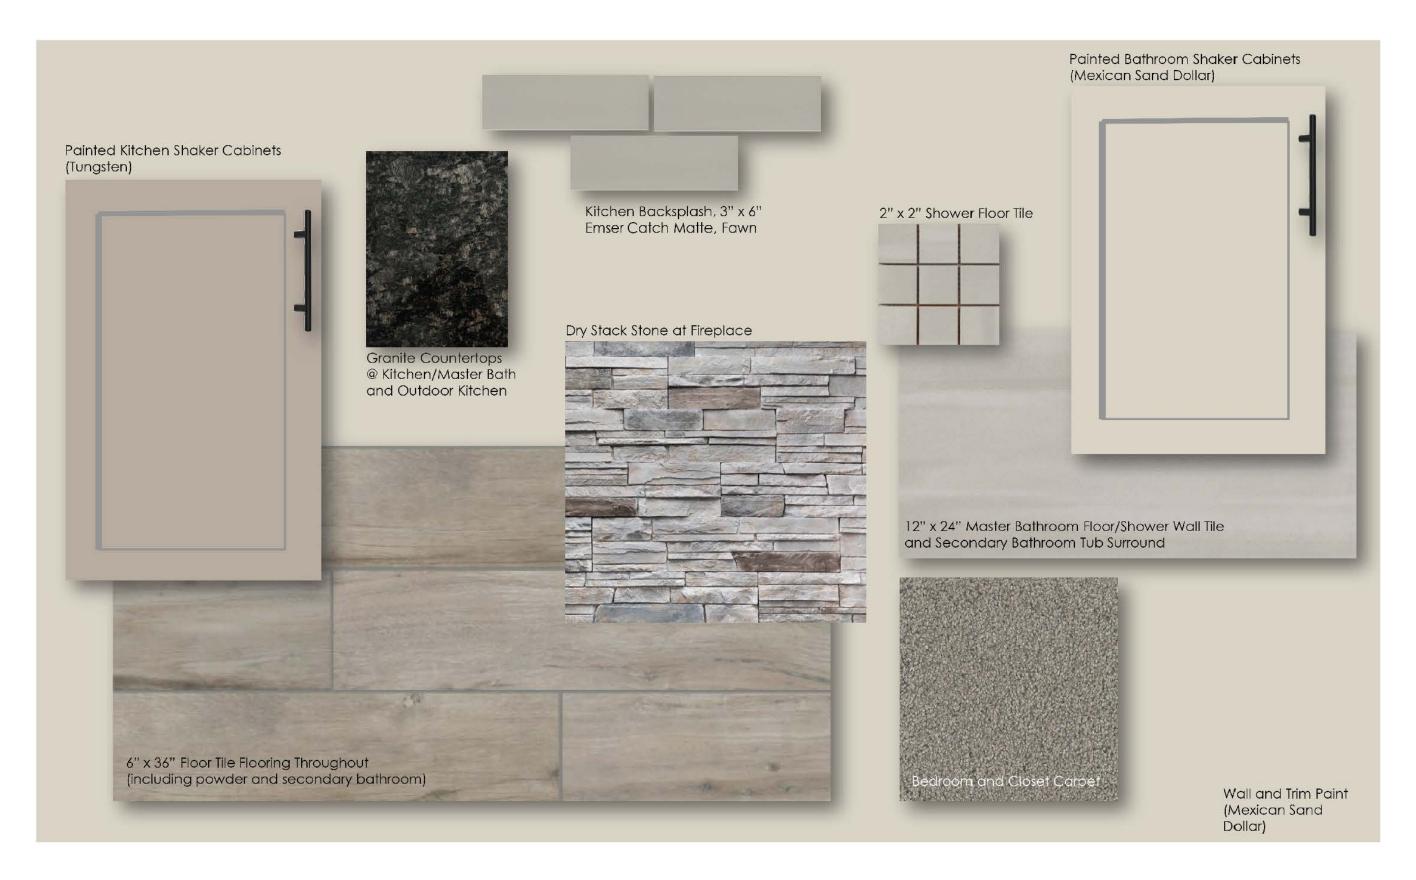

| LB-1                         | LB-2              | LB-3                   | LB-4                |                         |
| GRAY LEUDERS        |                                 | GL-1                           | GL-2                         |                   | GL-3                   | GL-4                |                         |
| CREAM LIMESTONE     |                                 | CL-1                           | CL-2                         |                   | CL-3                   | CL-4                |                         |
| SILVER MIST         | SM-1                            | SM-2                           |                              |                   |                        |                     |                         |



















**Island Pendant** 





**Bath Vanity** 





VINEYARD GARDEN HOMES