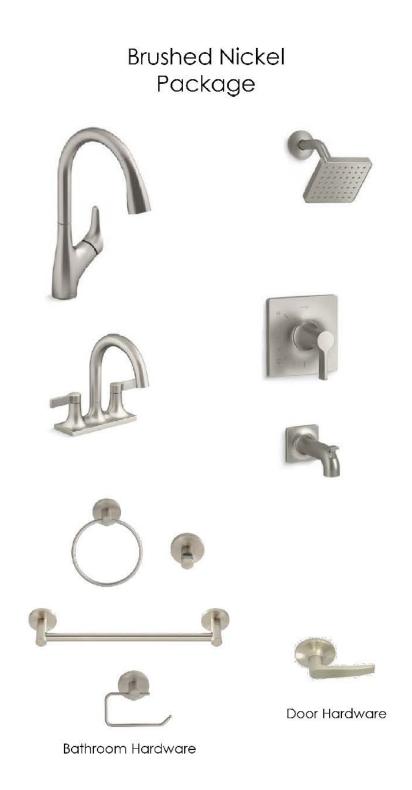

| LB-4                |                         |
| GRAY LEUDERS        |                                 | GL-1                           | GL-2                         |                   | GL-3                   | GL-4                |                         |
| CREAM LIMESTONE     |                                 | CL-1                           | CL-2                         |                   | CL-3                   | CL-4                |                         |
| SILVER MIST         | SM-1                            | SM-2                           |                              |                   |                        |                     |                         |



















**Island Pendant** 





**Bath Vanity** 





VINEYARD GARDEN HOMES