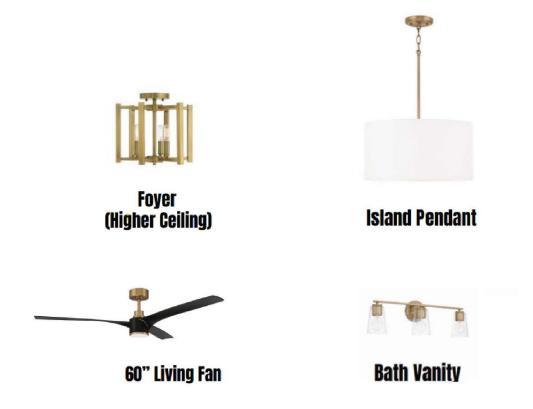

| LB-4                |                         |
| GRAY LEUDERS        |                                 | GL-1                           | GL-2                         |                   | GL-3                   | GL-4                |                         |
| CREAM LIMESTONE     |                                 | CL-1                           | CL-2                         |                   | CL-3                   | CL-4                |                         |
| SILVER MIST         | SM-1                            | SM-2                           |                              |                   |                        |                     |                         |



















**Island Pendant** 





**Bath Vanity** 





VINEYARD GARDEN HOMES