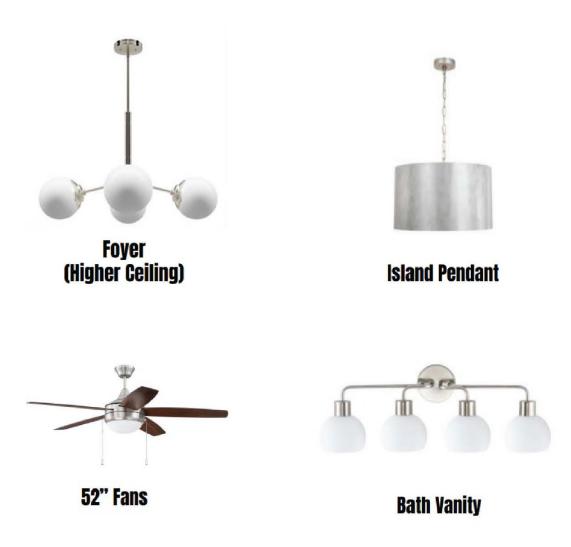

| LB-1                         | LB-2              | LB-3                   | LB-4                |                         |
| GRAY LEUDERS        |                                 | GL-1                           | GL-2                         |                   | GL-3                   | GL-4                |                         |
| CREAM LIMESTONE     |                                 | CL-1                           | CL-2                         |                   | CL-3                   | CL-4                |                         |
| SILVER MIST         | SM-1                            | SM-2                           |                              |                   |                        |                     |                         |



















**Island Pendant** 





**Bath Vanity** 





VINEYARD GARDEN HOMES