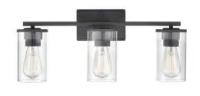

| LB-2              | LB-3                   | LB-4                |                         |
| GRAY LEUDERS        |                                 | GL-1                           | GL-2                         |                   | GL-3                   | GL-4                |                         |
| CREAM LIMESTONE     |                                 | CL-1                           | CL-2                         |                   | CL-3                   | CL-4                |                         |
| SILVER MIST         | SM-1                            | SM-2                           |                              |                   |                        |                     |                         |



















**Island Pendant** 





**Bath Vanity** 





VINEYARD GARDEN HOMES