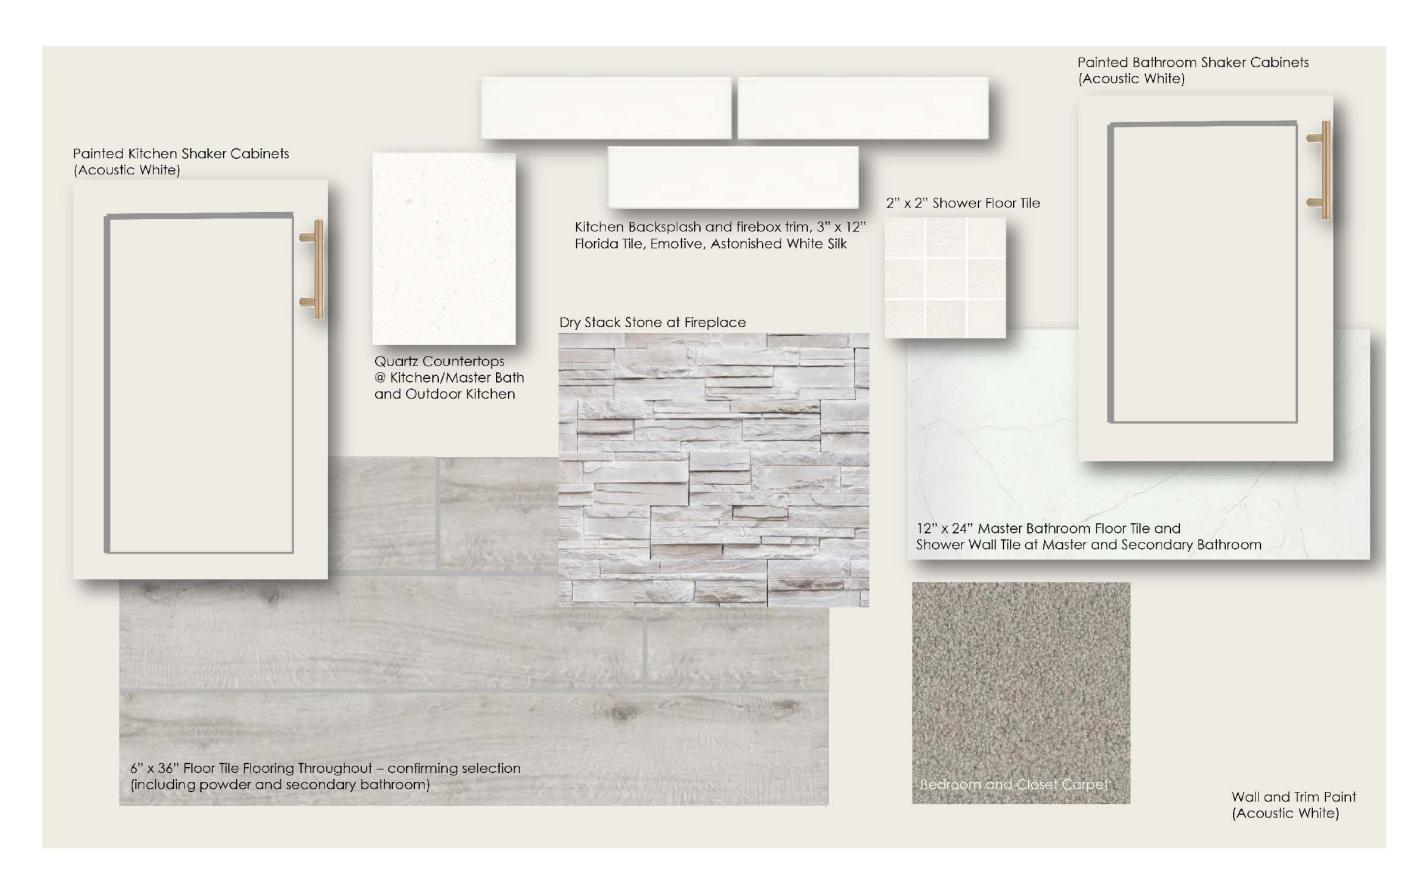

LB-2              | LB-3                   | LB-4                |                         |
| GRAY LEUDERS        |                                 | GL-1                           | GL-2                         |                   | GL-3                   | GL-4                |                         |
| CREAM LIMESTONE     |                                 | CL-1                           | CL-2                         |                   | CL-3                   | CL-4                |                         |
| SILVER MIST         | SM-1                            | SM-2                           |                              |                   |                        |                     |                         |



















**Island Pendant** 





**Bath Vanity** 





VINEYARD GARDEN HOMES